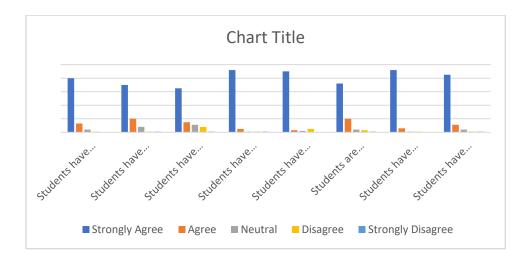

## SREE NARAYANA GURU COLLEGE, CHELANNUR FEEDBACK FROM EMPLOYERS ON THE COMPETENCY OF THEIR EMPLOYEES WHO WERE ONCE THE STUDENTS OF OUR COLLEGE

Feedback from employers were collected based on the following attributes using Google form

- 1. Students from SreeNarayana Guru College Chelannur have good communication skills.
- 2. Students from SreeNarayana Guru College Chelannur have good technical skills.
- 3. Students from SreeNarayana Guru College Chelannur have good behavioral skills.
- 4. Students from SreeNarayana Guru College Chelannur have good managerial skills.
- 5. Students from SreeNarayana Guru College Chelannur have good leadership quality.
- 6.Students from SreeNarayana Guru College Chelannur are well updated in their subject knowledge.
- 7. Students from SreeNarayana Guru College Chelannur have high moral values.
- 8. Students from SreeNarayana Guru College Chelannur have high professional ethics.